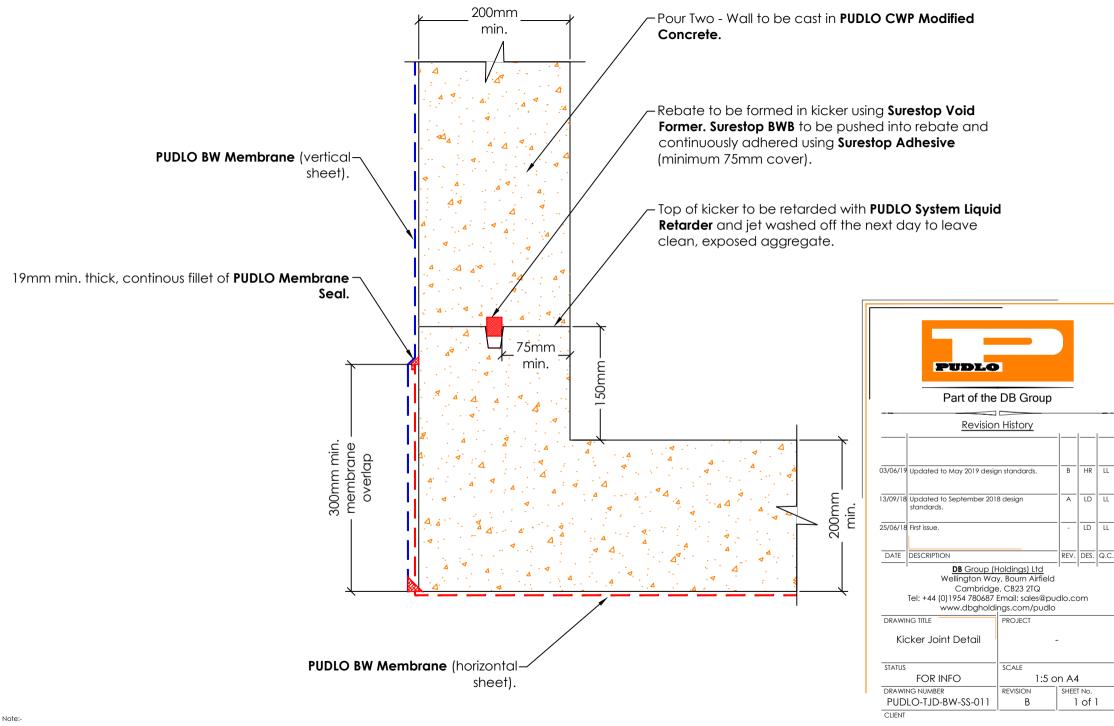

COPYRIGHT: Not to be reproduced

without written permission

PUDLO/DB Group

STD Oct 2018 v1

A4

This PUDLO detail is to assist with the installation of its products. The detail shows how PUDLO CWP Modified Concrete and how PUDLO ancillaries are to be installed. For site specific details and confirmation on extent of where PUDLO CWP Modified Concrete is used i.e. Overlay drawings, must be confirmed by structural engineers/contractor. Individual/Company responsibility for design of the structure must ensure that details shown on PUDLO drawings match the latest construction issue drawings.