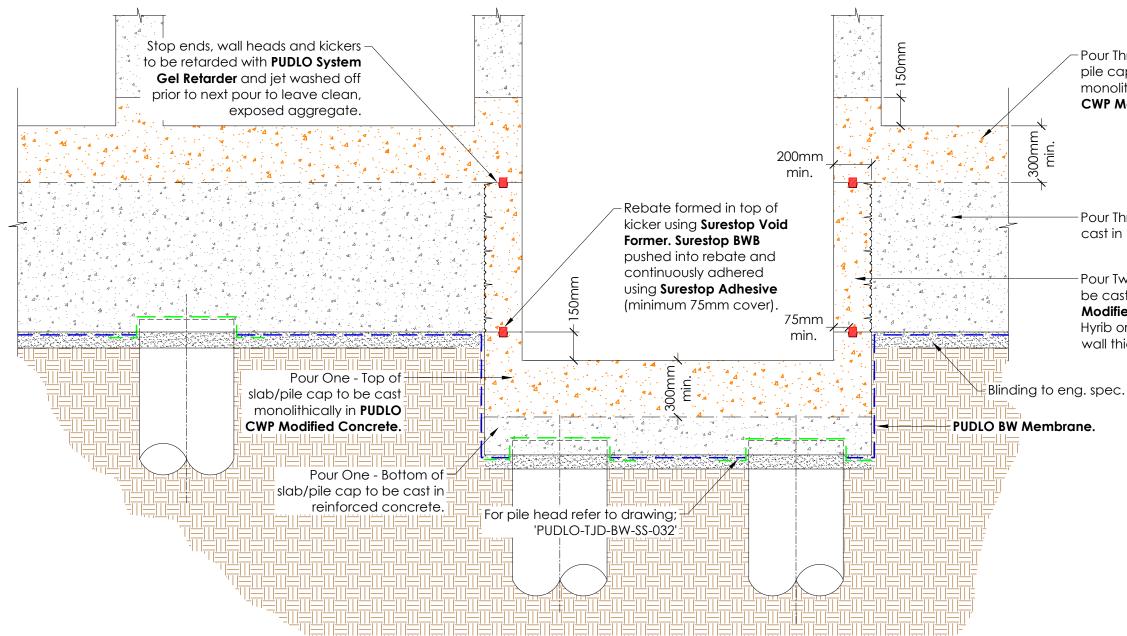

ty <u>PRIOR</u> to c nication with PUDLO/DB Group Ltd

- Pour Three Slab/top of pile cap to be cast monolithically in **PUDLO** CWP Modified Concrete.
- Pour Three Pile cap to be cast in Reinforced concrete.
- Pour Two Lift pit wall to be cast in **PUDLO CWP** Modified Concrete using Hyrib or similar with a min. wall thickness of 200mm.

| PUDLO                                                                                                                                                                             |                     |                     |                  |      |
|-----------------------------------------------------------------------------------------------------------------------------------------------------------------------------------|---------------------|---------------------|------------------|------|
| Part of the DB Group                                                                                                                                                              |                     |                     |                  |      |
| <u>Revision History</u>                                                                                                                                                           |                     |                     |                  |      |
| 05/11/20 Pour sequence update. Upd                                                                                                                                                | dated to March      |                     |                  |      |
| 2020 design standards.                                                                                                                                                            |                     |                     |                  |      |
| 12/09/18 Updated to September 2018 design standards.                                                                                                                              |                     | A                   | LD               | LL   |
| 26/06/18 First issue.                                                                                                                                                             |                     | -                   | LD               | LL   |
| DATE DESCRIPTION                                                                                                                                                                  |                     | REV.                | DES.             | Q.C. |
| DB Group (Holdings) Ltd<br>Wellington Way, Bourn Airfield<br>Cambridge, CB23 2TQ<br>Tel: +44 (0) 1954 780687 Email: sales@pudlo.com<br>www.dbgholdings.com/pudlo<br>DRAWING TITLE |                     |                     |                  |      |
| LIFT PIT<br>'TYPE 2' DETAIL                                                                                                                                                       | -                   |                     |                  |      |
| STATUS<br>FOR INFO                                                                                                                                                                | scale<br>1:20 on A3 |                     |                  |      |
| DRAWING NUMBER<br>PUDLO-TJD-BW-SS-017<br>B                                                                                                                                        |                     | SHEET No.<br>1 of 1 |                  |      |
| CLIENT -                                                                                                                                                                          |                     |                     |                  |      |
| COPYRIGHT: Not to be reproduced<br>without written permission                                                                                                                     | A3                  |                     | D/DB (<br>Nar 20 |      |