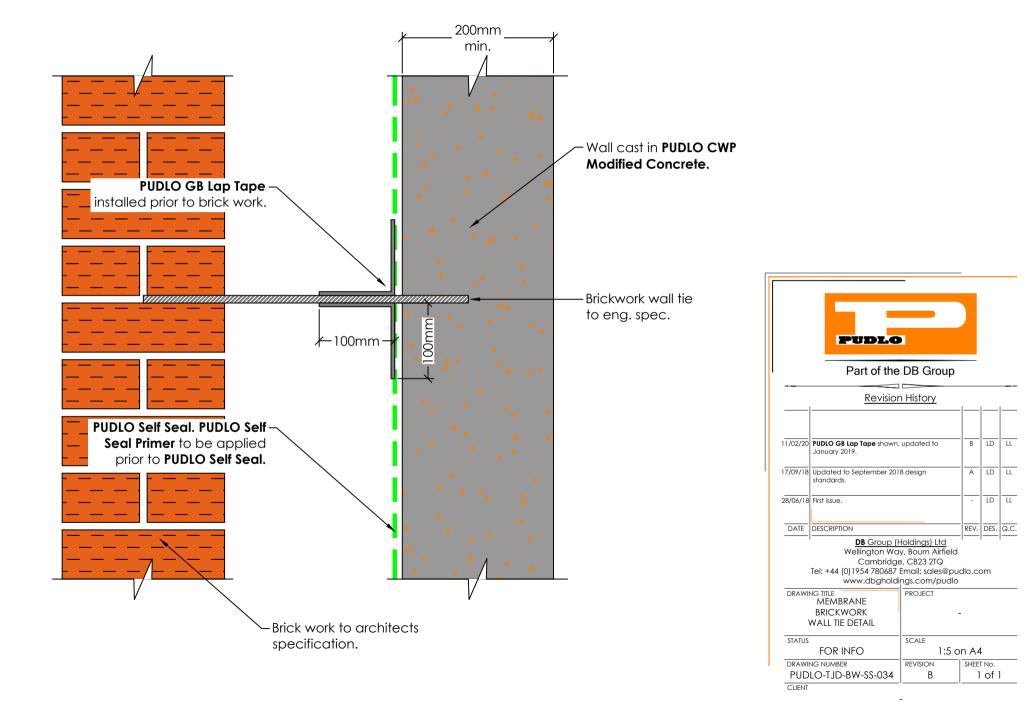

COPYRIGHT: Not to be reproduced

without written permission

PUDLO/DB Group

STD Jan 2019 v1

A4

Note:-

This PUDLO detail is to assist with the installation of its products. The detail shows how PUDLO CWP Modified Concrete and how PUDLO ancillaries are to be installed. For site specific details and confirmation on extent of where PUDLO CWP Modified Concrete is used i.e. Overlay drawings, must be confirmed by structural engineers/contractor. Individual/Company responsibility for design of the structure must ensure that details shown on PUDLO drawings match the latest construction issue drawings.