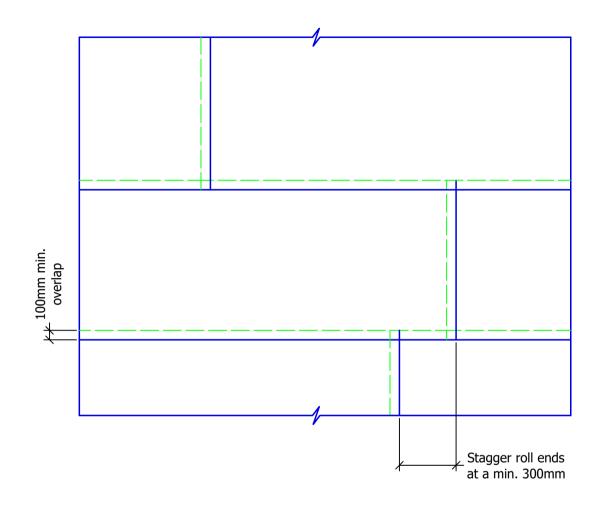

N.B. - 300mm min. overlap required if selve edges/roll ends meet at a construction joint.

Dark Grey GeoTextile to face installer. (THIS SIDE UP)

This PUDLO detail is to assist with the installation of its products. The detail shows PUDLO CWP Modified Concrete and how PUDLO System accessories are to be installed. For site specific details and confirmation on extent of where PUDLO CWP Modified Concrete is used i.e. Overlay drawings, must be confirmed by structural engineers/contractor. Individual/Company responsibility for design of the structure must ensure that details shown on PUDLO drawings match the latest construction issue designs.