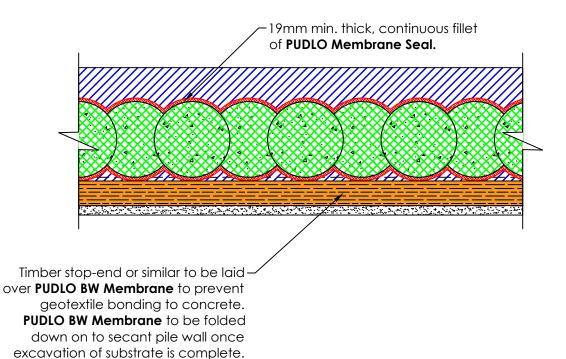

## PUDLO BW Membrane to be cut and laid either side of pile heads. For overlapping of 150mm min. extent of PUDLO BW membrane please refer to Membrane for over lap at liner

wall. See **PUDLO** detail; 'PUDLO-TJD-BW-SS-042'.

**PUDLO** detail;

'PUDLO-TJD-BW-SS-038'.