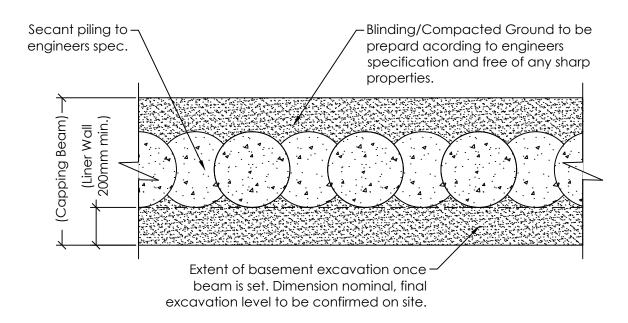

Secant Pile Head and Blinding



## PUDLO BW Membrane to be cut and laid either side of pile heads. For overlapping of 150mm min. extent of PUDLO BW membrane please refer to Membrane for over lap at liner









wall. See **PUDLO** detail; 'PUDLO-TJD-BW-SS-042'.

PUDLO

Revision History

Revision Revis

ote:-

This PUDLO detail is to assist with the installation of its products. The detail shows how PUDLO CWP Modified Concrete and how PUDLO ancillaries are to be installed. For site specific details and confirmation on extent of where PUDLO CWP Modified Concrete is used i.e. Overlay drawings, must be confirmed by structural engineers/contractor, Individual/Company responsibility for design of the structure must ensure that details shown on PUDLO drawings match the latest construction is