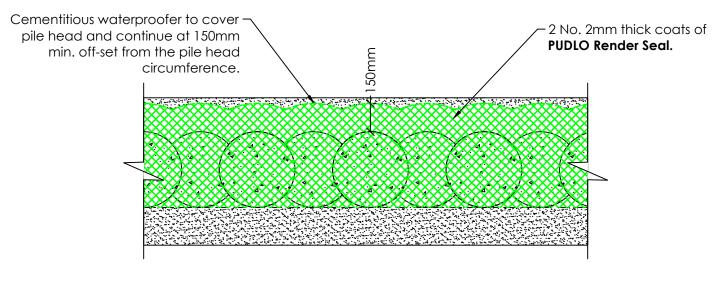

Secant Pile Head and Blinding



## PUDLO BW Membrane to be cut and laid either side of pile heads. For overlapping of 150mm min. extent of PUDLO BW membrane please refer to Membrane for over lap at liner









wall. See **PUDLO** detail; 'PUDLO-TJD-BW-SS-042'.

PUDLO

Revision History

Revision Revis

ote:-

This PUDLO detail is to assist with the installation of its products. The detail shows how PUDLO CWP Modified Concrete and how PUDLO ancillaries are to be installed. For site specific details and confirmation on extent of where PUDLO CWP Modified Concrete is used i.e. Overlay drawings, must be confirmed by structural engineers/contractor, Individual/Company responsibility for design of the structure must ensure that details shown on PUDLO drawings match the latest construction issue drawings

**PUDLO** detail;