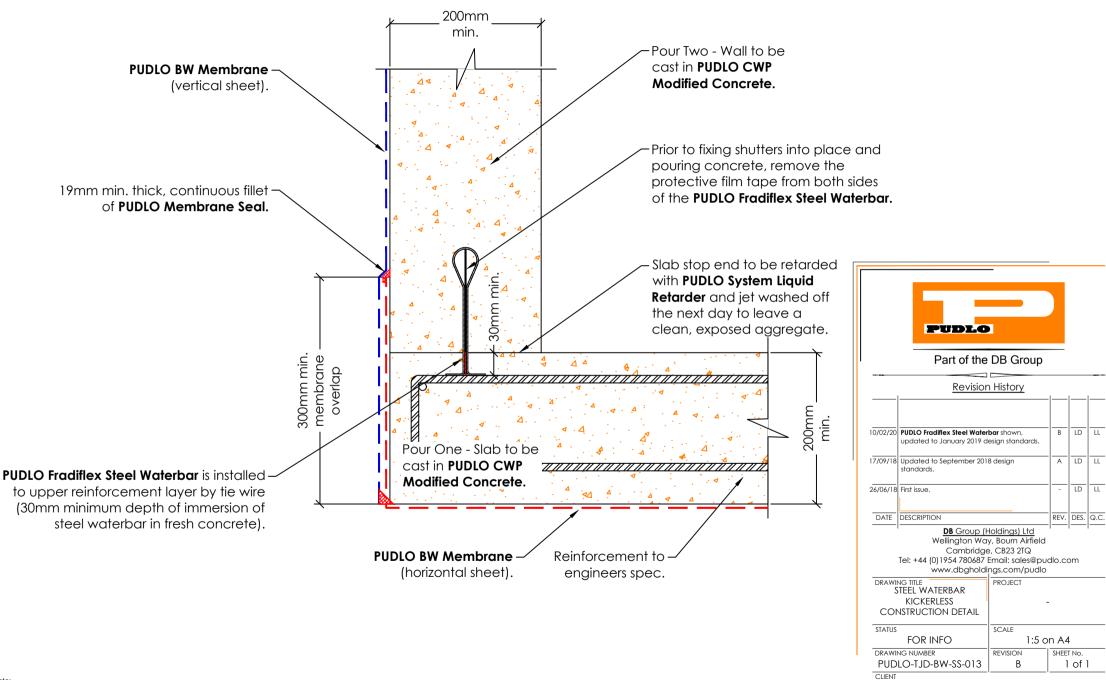

COPYRIGHT: Not to be reproduced

without written permission

PUDLO/DB Group

STD Jan 2019 v1

A4

Note:-

This PUDLO detail is to assist with the installation of its products. The detail shows how PUDLO CWP Modified Concrete and how PUDLO ancillaries are to be installed. For site specific details and confirmation on extent of where PUDLO CWP Modified Concrete is used i.e. Overlay drawings, must be confirmed by structural engineers/contractor. Individual/Company responsibility for design of the structure must ensure that details shown on PUDLO drawings match the latest construction issue drawings.