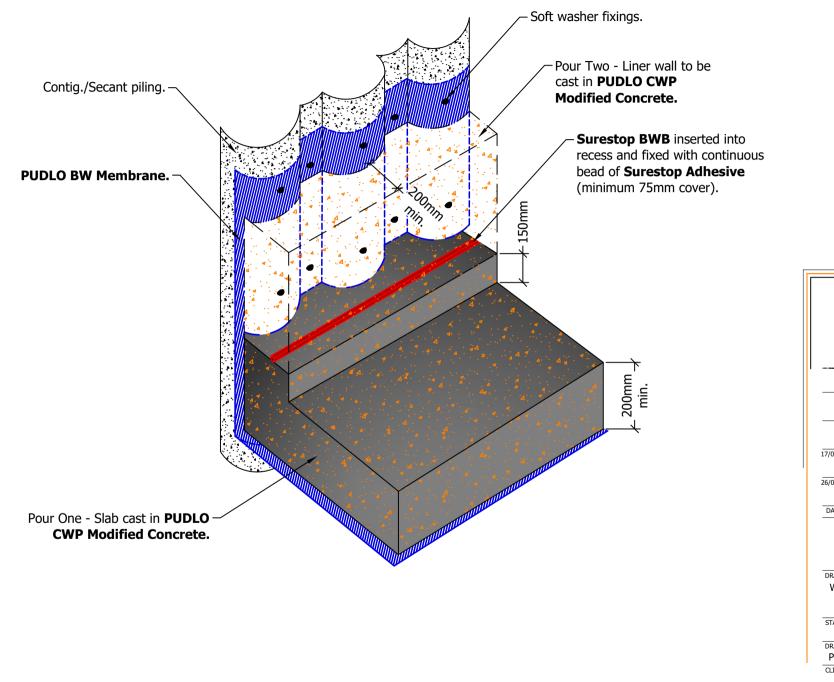

This PUDLO detail is to assist with the installation of its products. The detail shows PUDLO CWP Modified Concrete and how PUDLO System accessories are to be installed. For site specific details and confirmation on extent of where PUDLO CWP Modified Concrete is used i.e. Overlay drawings, must be confirmed by structural engineers/contractor. Individual/Company responsibility for design of the structure must ensure that details shown on PUDLO drawings match the latest construction issue designs.

## The information shown on this detail is given without obligation, or warranty PRIOR to consultation or communication with PUDLO/DBG Ltd.

Note:

Note:-

An alternative option to installing the membrane to maintain a straight profile within the liner wall, is to fix PUDLO BW Membrane to timber stop-end. Engineer to specify backfill material for structural requirements.

Prior to membrane and concrete application please consult with PUDLO.

without written permission