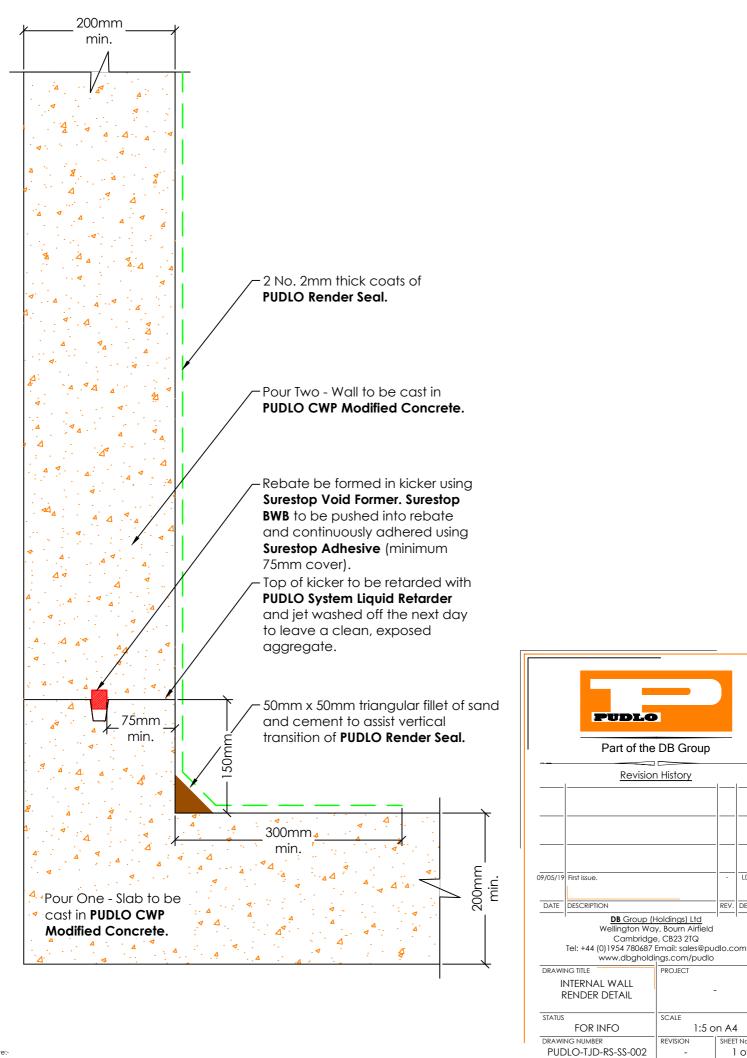

This PUDLO detail is to assist with the installation of its products. The detail shows how PUDLO CWP Modified Concrete and how PUDLO ancillaries are to be installed. For site specific details and confirmation on extent of where PUDLO CWP Modified Concrete is used i.e. Overlay drawings, must be confirmed by structural engineers/contractor. Individual/Company responsibility for design of the structure must ensure that details shown on PUDLO drawings match the latest construction issue drawinas