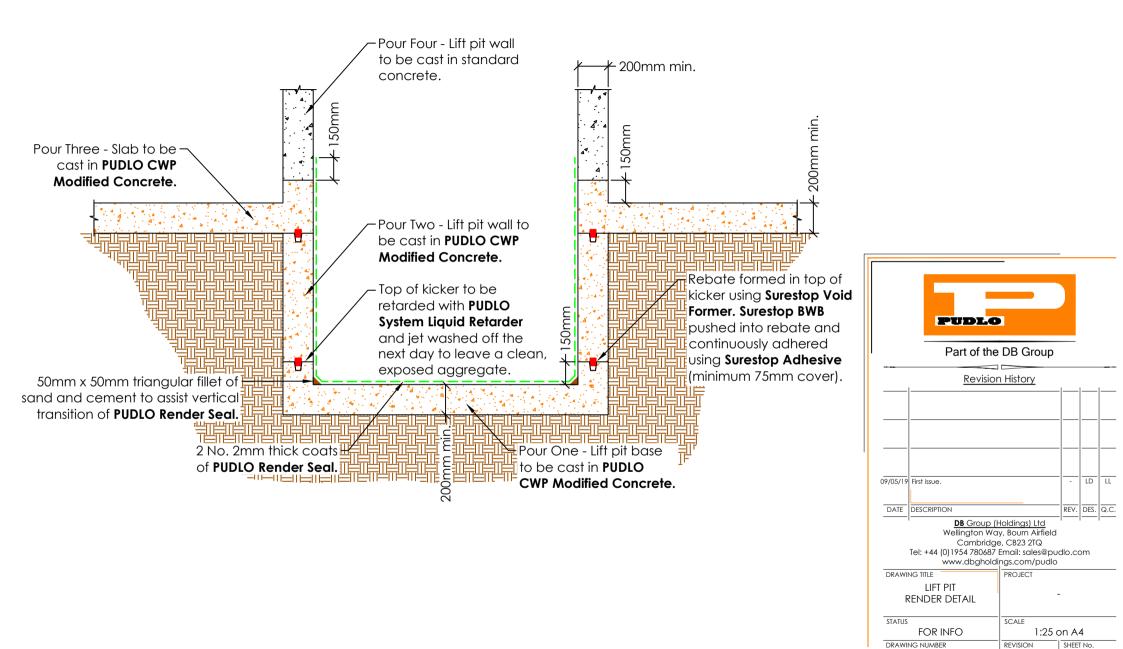

Note:-

This PUDLO detail is to assist with the installation of its products. The detail shows how PUDLO CWP Modified Concrete and how PUDLO ancillaries are to be installed. For site specific details and confirmation on extent of where PUDLO CWP Modified Concrete is used i.e. Overlay drawings, must be confirmed by structural engineers/contractor. Individual/Company responsibility for design of the structure must ensure that details shown on PUDLO drawings match the latest construction issue drawings.